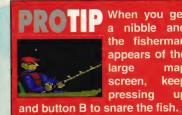

g to be sold to the fishmonger (I can't stand fish!). The bigger the fish, the more applause you get on this screen and you stand more chance of winning the compo.



Land Ahoy! It's 7am in the morning and the compo has just started. Time to send out the tackle, sit back and then freeze!

to navigate your way around the competition and to find the best spot where the fish are likely to be. When you think you've found a likely spot, press button A and the game will either switch to a detailed

map of that section of water or you'll be told (in Japanese) that there aren't any fish around. So, it's off to find another spot.

When you eventually find some fish, your boat will be shown on a large scale map of the water, complete with other boats. The water depth is show by shades of blue with



ほんじつの ちょうガ

キングサーモンをめごそう。

SULAT

zužu

へいきん

そうりょう

When you get a nibble and the fisherman appears of the large map screen. keep pressing up

ほん

1b.

1b.

1b.

7

21

21

21

the darkest shade being the deepest. This must be kept in mind when you're trying to catch a fish because there's no point trying to catch a fish

which is swimming 50 feet below vour lure!

A Case of the second

The tack that you use can be changed at

Sega Pro CHRISTMAS 1992



Now this is the difficult bit! Having got the fish on the line, you've got to wear him out before you can land him.

any stage of the game, together with the type of lure you are using. Different waters require a different type of lure set at a different depth and the best way to dis-

cover the right settings is trial and error. When yo